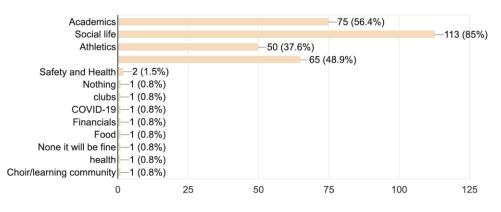

#### **SURVEY RESULTS**

What platforms were used to find your community at Purdue? 133 responses

What factors contributed to building your Boilermaker community/home? 133 responses

What main concerns do you have going into the Fall 2020 semester regarding COVID-19? In other words, what aspect of college life are you worried will be most affected? 133 responses