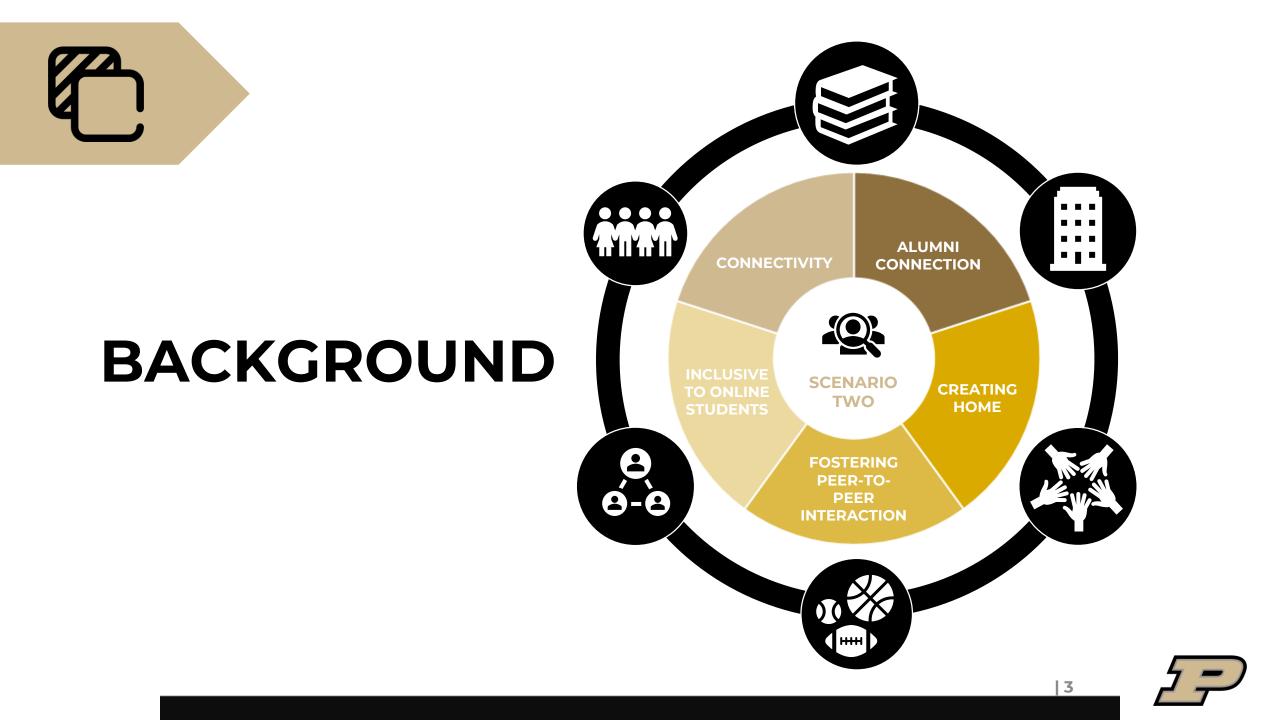

# RECOMMENDATION

**Connections Dealt Out.** 

UPPERCLASSMEN-UNDERCLASSMEN MENTORSHIP

MENTOR/MENTEE PROGRAM WITH ALUMNI

CONNECTION BETWEEN USERS (STUDENTS)

#### **BREAKDOWN**

CONTRIBUTE COMMUNITY TO PEER-TO-PEER INTERACTION

WORRIED ABOUT THEIR SOCIAL LIFE

CONTRIBUTE COMMUNITY TO NETWORKING

WORRIED ABOUT NETWORKING

INTERESTED IN A MENTOR/MENTEE RELATIONSHIP

6