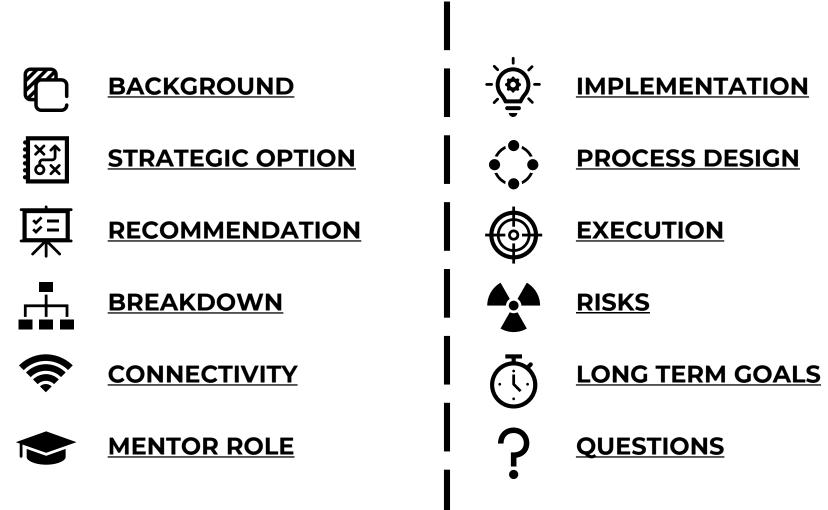

# RECOMMENDATION

**Connections Dealt Out.** 

UPPERCLASSMEN-UNDERCLASSMEN MENTORSHIP

MENTOR/MENTEE PROGRAM WITH ALUMNI

CONNECTION BETWEEN USERS (STUDENTS)

#### **BREAKDOWN**

CONTRIBUTE COMMUNITY TO PEER-TO-PEER INTERACTION

WORRIED ABOUT THEIR SOCIAL LIFE

CONTRIBUTE COMMUNITY TO NETWORKING

WORRIED ABOUT NETWORKING

INTERESTED IN A MENTOR/MENTEE RELATIONSHIP

6