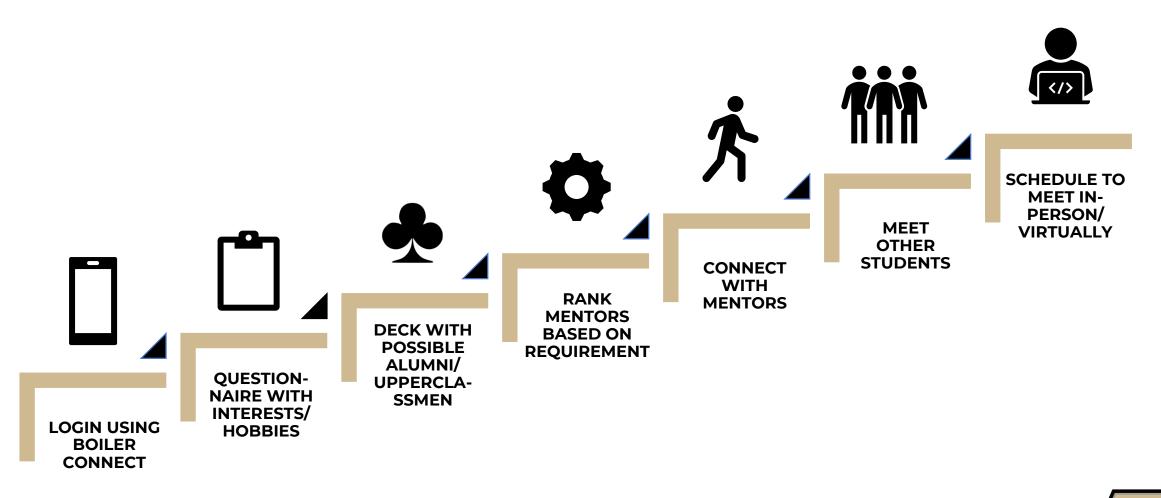

Boiler Deck is a mentoring platform available to every student. Raise Boilermaker spirit and Purdue community by connecting with other students and alumni to form life changing bonds. Just download the app from the app store and complete your profile now!

18

PARTNER WITH

-

LOGIN USING

BoilerConnect