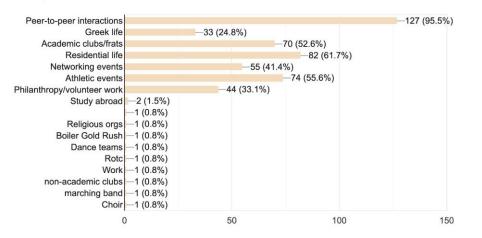

#### **SURVEY RESULTS**

What platforms were used to find your community at Purdue? 133 responses

What factors contributed to building your Boilermaker community/home? 133 responses

What main concerns do you have going into the Fall 2020 semester regarding COVID-19? In other words, what aspect of college life are you worried will be most affected? 133 responses