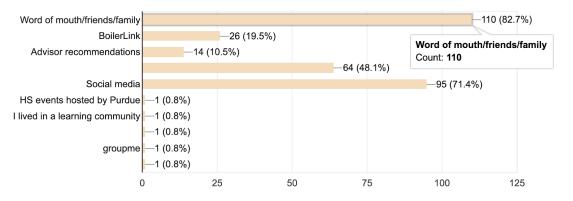

#### **SURVEY RESULTS**

What platforms were used to find your community at Purdue? 133 responses

What factors contributed to building your Boilermaker community/home? 133 responses

What main concerns do you have going into the Fall 2020 semester regarding COVID-19? In other words, what aspect of college life are you worried will be most affected? 133 responses